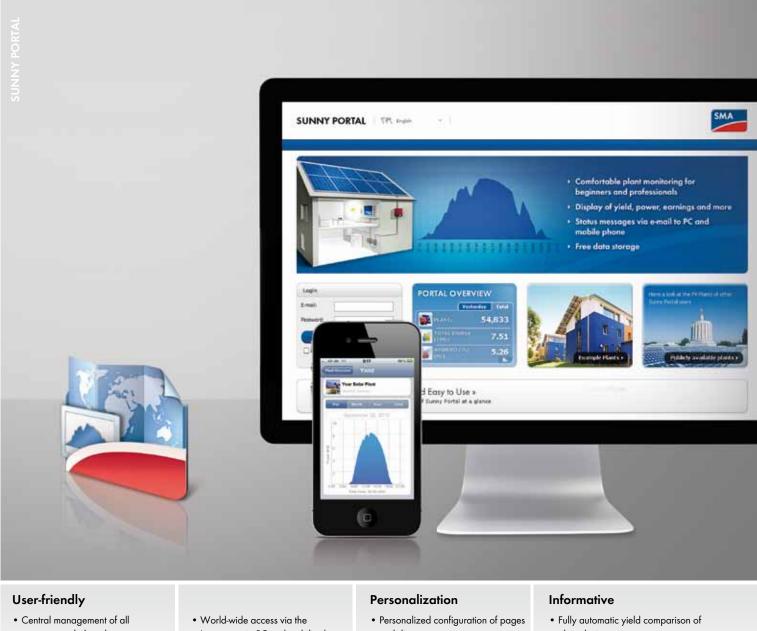

## **SUNNY PORTAL**

Professional management, monitoring and presentation of PV plants

Whether for small residential systems or a large PV farm, centralized management and system monitoring saves time and money. Through the Sunny Portal, plant operators and installers have access to key data at any time. Pre-configured standard pages can be easily customized or supplemented. Whether as a data table or as a diagram: SMA solutions allow almost infinite options for analyzing measured data or visualizing yields. The yields of all inverters in a plant are compared automatically, allowing for the detection of even the smallest deviations. The powerful reporting functions also provide regular updates via e-mail to help ensure yields.

Smartphone Plant management Sunny Portal Account Page design

Standard pages

Personalized pages Page modules

Visualization of yield and measured values Diagram types

Tables

Time periods Monitoring Inverter comparison Communication monitoring

One password for all your plants in Sunny Portal

Automatic standard pages for the most common plant monitoring and presentation needs

A variety of templates for page construction Tables, diagrams, custom images, free text, plant overview (CO<sub>2</sub>, remuneration, energy)

Selection of six diagram types for optimum presentation of yield & measured values, bar graphs, area charts, and line charts (with, without, or only tags), as well as XY diagrams

Individual configuration of charts for all yield and measured values From 5 minutes to 1 year, various time intervals selectable (depending on provided data)